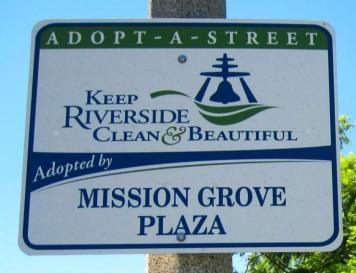

#### BE RECOGNIZED

As an Adopt-A-Street sponsor, you can place your name, the name of a loved one, or the name of your business on two signs: one at each end of a designated street.

#### SUPPORT YOUR COMMUNITY

Sponsoring an Adopt-A-Street does much more than care for the appearance of our City. A portion of your annual donation\* supports the volunteers of Ability Counts Inc., a non-profit organization in the City of Riverside that assists in developing work skills for individuals with vocational disabilities.